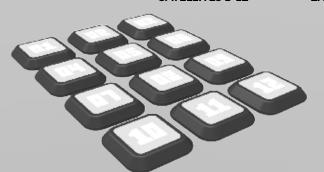

# TECHNICAL SPECS

The standard light kits are available in packs containing 6 or 12 satellites. There are many accessories available to make your workouts even more fun, effective and interactive. Satellites can be easily and effectively charged in different ways, through a jack or by induction.

REAX LIGHTS 6 PACK WF • STUDIO

RX1005-BK BLACK

RX1005-GY GRAY

TABLET OR TOUCH NEEDED TO RUN THE REAX LIGHTS APP

**REAX LIGHTS 12 PACK WF • STUDIO** 

RX1006-BK BLACK

RX1006-GY GRAY

TABLET OR TOUCH NEEDED TO RUN THE REAX LIGHTS APP