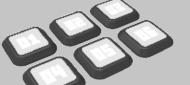

# TECHNICAL SPECS

The standard light kits are available in packs containing 6 or 12 satellites. There are many accessories available to make your workouts even more fun, effective and interactive. Satellites can be easily and effectively charged in different ways, through a jack or by induction.

REAX LIGHTS 6 PACK WF • STUDIO

RX1005-BK BLACK

RX1005-GY GRAY

TABLET OR TOUCH NEEDED TO RUN THE REAX LIGHTS APP

**REAX LIGHTS 12 PACK WF • STUDIO** 

RX1006-BK BLACK

RX1006-GY GRAY

TABLET OR TOUCH NEEDED TO RUN THE REAX LIGHTS APP