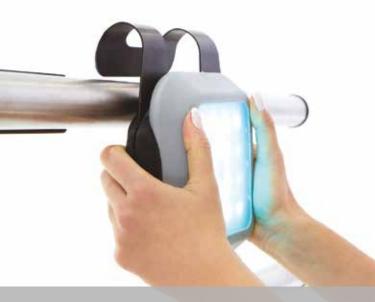

## REAXLIGHTS

"An incredible fitness tool designed to monitor and improve sports performance and reaction time"

Reax Lights is an innovative lights system which boasts the greatest versatility and ease of use. Reax Lights is an incredible fitness tool designed to train and stabilize the athlete's neuromuscular response as well as improve the speed of such motor actions to be performed in the shortest possible time. Unlike other products already on the market, Reax Lights was created for the purpose of making training routine more stimulating and effective thanks to the versatility of its cutting-edge satellite system. Each satellite is equipped with magnets for a quick attachment to several accessories that can be applied on walls, floor, ceiling, metal surfaces, wall bars or any functional training facility. Reax Lights is controlled using a tablet over WIFI with a dedicated app, the only one available for IOS and Android. In just three simple steps you are ready to start your training session.