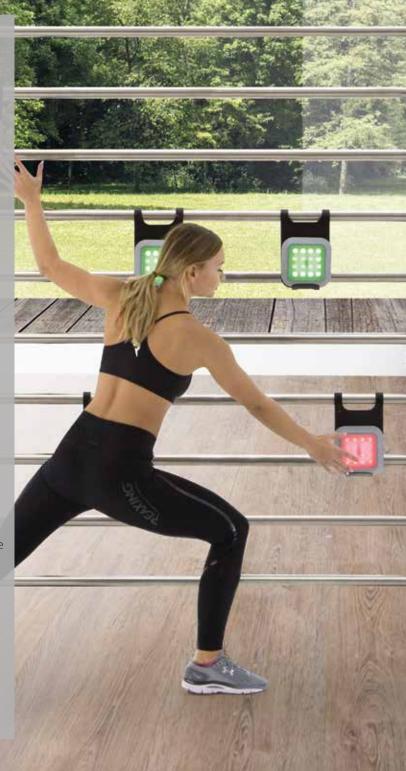

## TRAINING

The Reax Lights system is perfect for developing training programs aimed at improving and monitoring sports performances. The analysis of sports performances allows to create and redefine tangible goals for athletes. Reax Lights improves:

### SPEED AND AGILITY

Movement transaction time and repetition reduce

### **ENDURANCE**

The ability of the body to process, supply and use oxygen enhances

3

## **MUSCLE TONE**

An accurate and assessable movement performance results in muscle conditioning improvement

## **COORDINATION AND CONTROL**

Coordination and control allow mastering the ability to combine and control a variety of movements.

APP-ANDROID-IOS

SPECIFIC OPTIONALS AVAILABLE