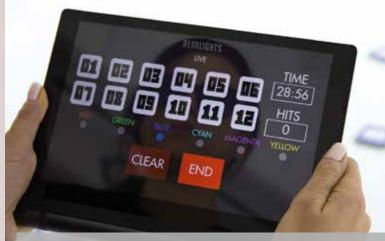

## REAXLIGHTS

"An incredible fitness tool designed to monitor and improve sports performance and reaction time"

Reax Lights is an innovative lights system which boasts the greatest versatility and ease of use. Reax Lights is an incredible fitness tool designed to train and stabilize the athlete's neuromuscular response as well as improve the speed of such motor actions to be performed in the shortest possible time. Unlike other products already on the market, Reax Lights was created for the purpose of making training routine more stimulating and effective thanks to the versatility of its cutting-edge satellite system. Each satellite is equipped with magnets for a quick attachment to several accessories that can be applied on walls, floor, ceiling, metal surfaces, wall bars or any functional training facility. Reax Lights is controlled using a tablet over WIFI with a dedicated app, the only one available for IOS and Android. In just three simple steps you are ready to start your training session.