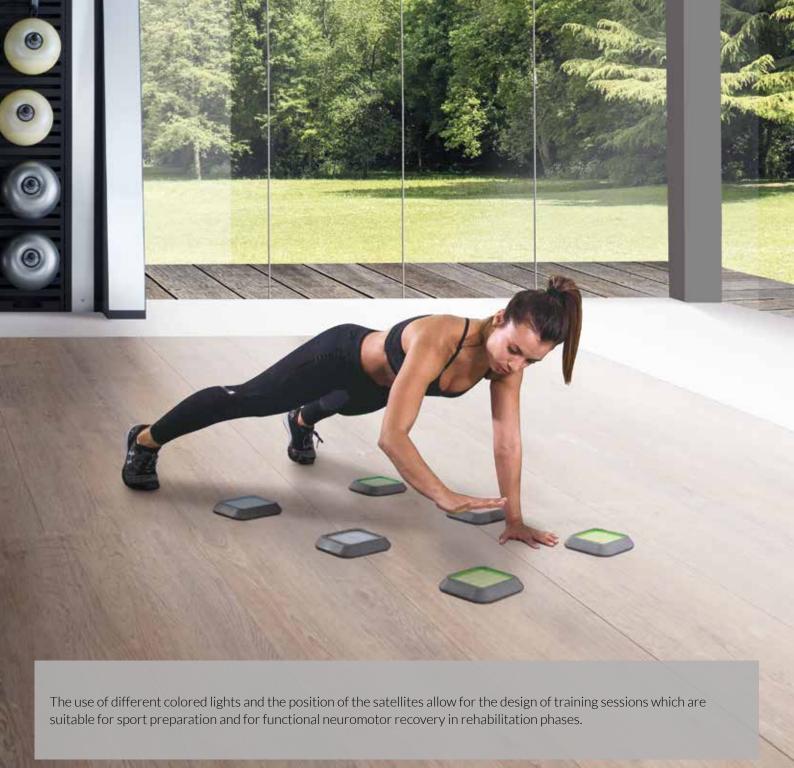

## TRAINING

The Reax Lights system is perfect for developing training programs aimed at improving and monitoring sports performances. The analysis of sports performances allows to create and redefine tangible goals for athletes. Reax Lights improves:

### SPEED AND AGILITY

Movement transaction time and repetition reduce

### **ENDURANCE**

The ability of the body to process, supply and use oxygen enhances

3

## **MUSCLE TONE**

An accurate and assessable movement performance results in muscle conditioning improvement

## **COORDINATION AND CONTROL**

Coordination and control allow mastering the ability to combine and control a variety of movements.

APP-ANDROID-IOS

SPECIFIC OPTIONALS AVAILABLE