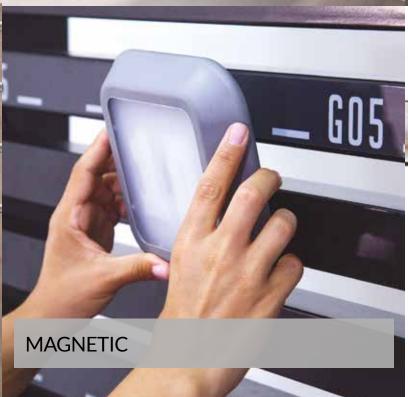

## REAXLIGHTS

"An incredible fitness tool designed to monitor and improve sports performance and reaction time"

Reax Lights is an innovative lights system which boasts the greatest versatility and ease of use. Reax Lights is an incredible fitness tool designed to train and stabilize the athlete's neuromuscular response as well as improve the speed of such motor actions to be performed in the shortest possible time. Unlike other products already on the market, Reax Lights was created for the purpose of making training routine more stimulating and effective thanks to the versatility of its cutting-edge satellite system. Each satellite is equipped with magnets for a quick attachment to several accessories that can be applied on walls, floor, ceiling, metal surfaces, wall bars or any functional training facility. Reax Lights is controlled using a tablet over WIFI with a dedicated app, the only one available for IOS and Android. In just three simple steps you are ready to start your training session.