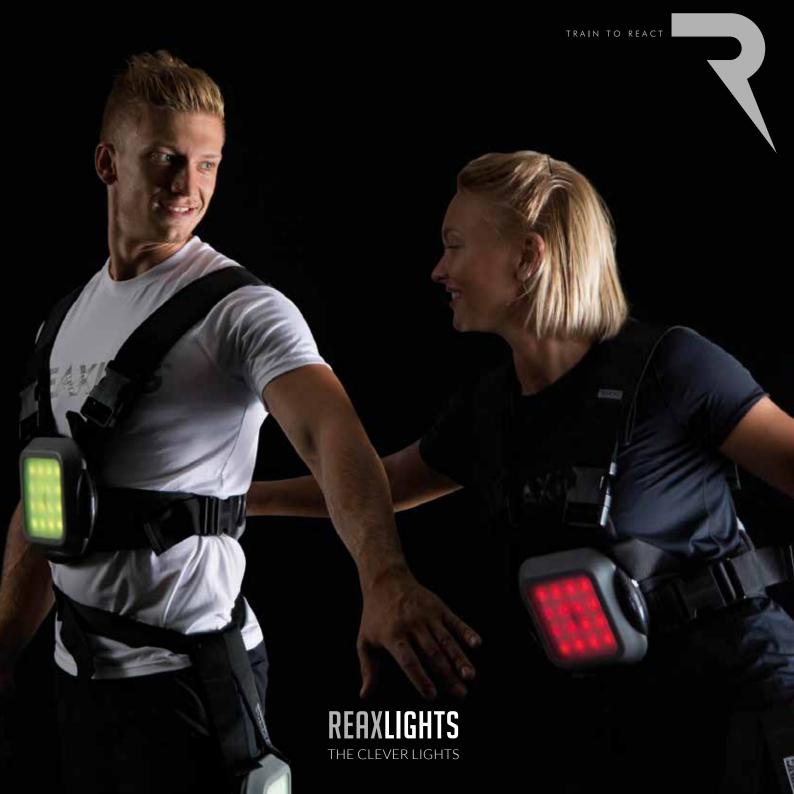

THE CLEVER LIGHTS

## REAXLIGHTS

"An incredible fitness tool designed to monitor and improve sports performance and reaction time"

Reax Lights is an innovative lights system which boasts the greatest versatility and ease of use. Reax Lights is an incredible fitness tool designed to train and stabilize the athlete's neuromuscular response as well as improve the speed of such motor actions to be performed in the shortest possible time. Unlike other products already on the market, Reax Lights was created for the purpose of making training routine more stimulating and effective thanks to the versatility of its cutting-edge satellite system. Each satellite is equipped with magnets for a quick attachment to several accessories that can be applied on walls, floor, ceiling, metal surfaces, wall bars or any functional training facility. Reax Lights is controlled using a tablet over WIFI with a dedicated app, the only one available for IOS and Android. In just three simple steps you are ready to start your training session.