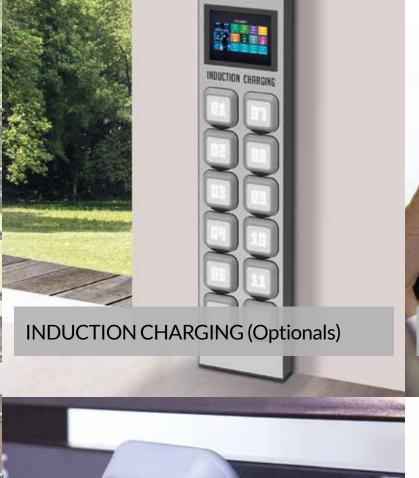

# TECHNICAL SPECS

The standard light kits are available in packs containing 6 or 12 satellites. There are many accessories available to make your workouts even more fun, effective and interactive. Satellites can be easily and effectively charged in different ways, through a jack or by induction.