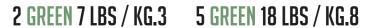

their neighborhood park. Basically, it is suitable for everyone.

Reax Chain is available in different weights. Each one is identified by a color and comes with 2 or 5 rings. You can combine both types in your exercises or use them separately for endless training possibilities.

MODEL 2 2 GRAY 3 LBS / KG.1 5 GRAY 10 LBS / KG.4 2 BLUE 5 LBS / KG.2 5 BLUE 14 LBS / KG.6