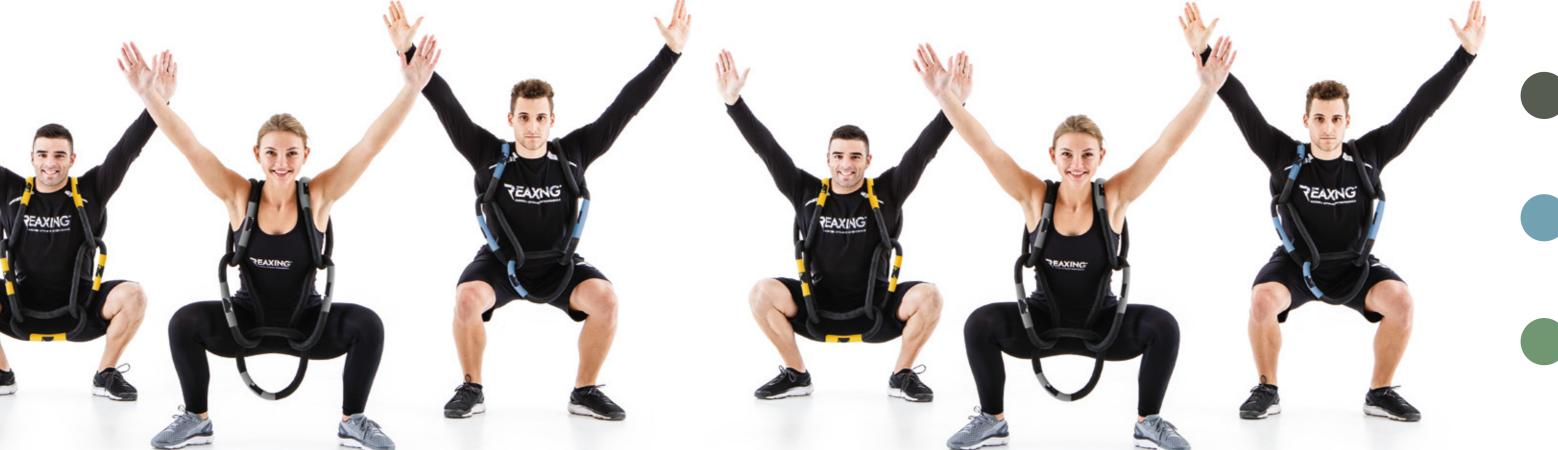

### 1. VERSATILE

Thanks to its peculiar Thanks to its structure, Reax Chain is suitable for endless bodyweight exercises from traditional to dynamic ones.

Its flexibility alters the repetition of the motor gesture. It can be combined exploiting inertia, dynamics and centrifugal force.

Its flexibility allows the user body and be able to do pull-ups, push-ups and any other bodyweight exercise. training sessions.

### 5. ADJUSTABLE

Thanks to the variety of weights, the user is able to set the most suitable intensity for functional workout programs during group activities.

Alli-in-one, endless solutions in a very compact space. Easy to carry and store in any space used for

INDIVIDUAL, SMALL GROUP, LARGE GROUP

Adjustable intensity, compatibility and flexibility combined with inertia, dynamics and centrifugal force make of Reax Chain a unique and suitable tool for endless training solutions. Perfect for functional training, and it is fun when used during group activities. It is also congenial for those who wish to train with their PT, in the calm of their homes or