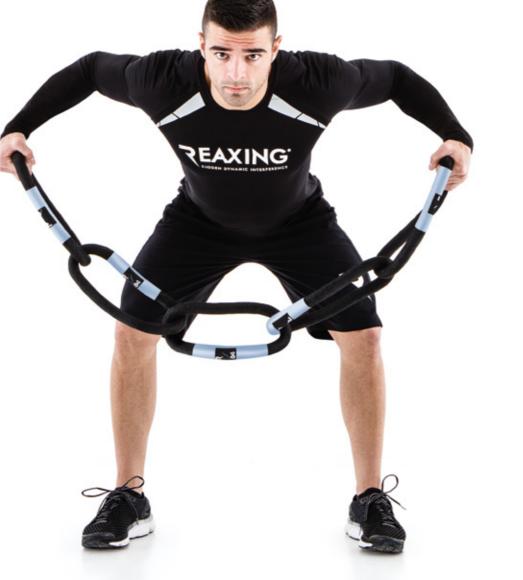

### 1. VERSATILE

Thanks to its peculiar Thanks to its structure, Reax Chain is suitable for endless bodyweight exercises from traditional to dynamic ones.

Its flexibility alters the repetition of the motor gesture. It can be combined exploiting inertia, dynamics and centrifugal force.

Its flexibility allows the user body and be able to do pull-ups, push-ups and any other bodyweight exercise. training sessions.

### 5. ADJUSTABLE

Thanks to the variety of weights, the user is able to set the most suitable intensity for functional workout programs during group activities.

Alli-in-one, endless solutions in a very compact space. Easy to carry and store in any space used for