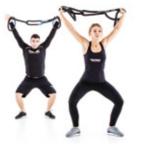

### 1. VERSATILE

Thanks to its peculiar Thanks to its structure, Reax Chain is suitable for endless bodyweight exercises from traditional to dynamic ones.

Its flexibility alters the repetition of the motor gesture. It can be combined exploiting inertia, dynamics and centrifugal force.

Its flexibility allows the user body and be able to do pull-ups, push-ups and any other bodyweight exercise. training sessions.