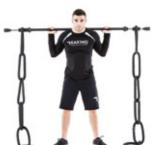

### 1. VERSATILE

Thanks to its peculiar Thanks to its structure, Reax Chain is suitable for endless bodyweight exercises from traditional to dynamic ones.

Its flexibility alters the repetition of the motor gesture. It can be combined exploiting inertia, dynamics and centrifugal force.

Its flexibility allows the user body and be able to do pull-ups, push-ups and any other bodyweight exercise. training sessions.