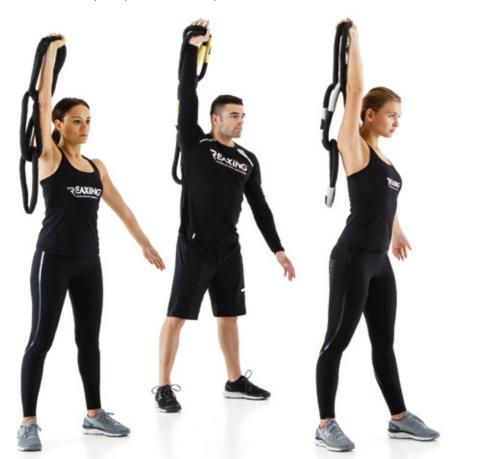

# "FLEXIBLE, WEARABLE, UNPREDICTABLE, SAFE AND FUN. REAX CHAIN WILL SHAKE

Reax Chain is composed by flexible and adjustable rings. It can be used as a kettlebell, a battle rope, a barbell, a dumbbell, a core bag, a Bulgarian bag and in plenty of other ways. It is dynamically unpredictable, flexible, wearable, soft, safe and space-efficient. This truly functional tool is going to overturn traditional training. Reax Chain is available in different weights and it can be combined with endless exercises, all exploiting inertia, dynamics, centrifugal force, and progressive resistance. Perfect for group activities, it is also congenial for those who wish to train with their PT, in the calm of their homes or their neighborhood park. Its safety and user-friendliness make Reax Chain absolutely unique: you can grab it, throw it, squeeze it, wear it, bend it or even step on it, causing neither harm to the user nor to the floor. Reax Chain is the first product to exploit the Reax Flex Weights technology (international patent pending). Reaxing is the first company in the world to develop a training methodology and a product range exploiting the "Sudden Dynamic Impulse" proprietary concept and technology.

### 1. VERSATILE

Thanks to its peculiar Thanks to its structure, Reax Chain is suitable for endless bodyweight exercises from traditional to dynamic ones.

Its flexibility alters the repetition of the motor gesture. It can be combined exploiting inertia, dynamics and centrifugal force.

Its flexibility allows the user body and be able to do pull-ups, push-ups and any other bodyweight exercise. training sessions.