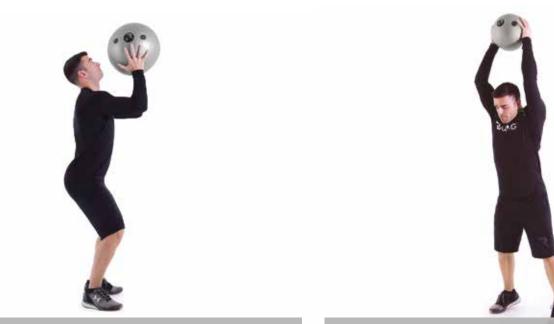

the risk of injuries.



Reaxing Tools are professional products designed and produced in Italy. Their particular cross-linking structure makes them pretty much unbreakable and safe in terms of injuries prevention and cleanliness.

#### **REAXING TOOLS**

## STORAGE

#### "Style and design get together to create storage solutions for all Reaxing Tools"

Depending on the space requirements, Reaxing developed different solutions combining quality and materials efficiency. The chrome-plating feature of the storage solutions gives a touch of elegance and originality to any environment. It is also possible to develop wall-mounted storage solutions to store several accessories. The user can easily adjust and implement the walls according to his needs. UNG





### KETTLEBELL

### **BODY BAR**



### WALL BALL

## SLAMBALL





#### **MEDICINE BALL**

#### MINI THROWING BALL





### **BALANCE BALL**

#### **BALANCE TRAINER**

## **TECHNICAL SPECS**

#### **KETTLEBELL**

RX1095 - 4KG RX1096 - 6KG RX1097 - 8KG RX1098 - 10KG RX1099 - 12KG RX1100 - 16KG RX1101 - 20KG RX1073 - 24KG



#### **BODY BAR**

RX1090 - 5KG RX1091 - 7,5KG RX1092 - 10KG RX1093 - 15KG RX1094 - 20KG RX1167 - 25KG RX1168 - 30KG



#### **MINI THROWING BALL**

**RX1111** - 0,250KG **RX1112** - 0,500KG **RX1113** - 1,5KG **RX1114** - 2,5KG



#### WALL BALL **SLAMBALL MEDICINE BALL** RX1115 - 5KG RX1169 - 2KG RX1102 - 2KG RX1116 - 10KG RX1119 - 4KG RX1103 - 3KG RX1117 - 15KG RX1120 - 6KG RX1104 - 4KG RX1118 - 20KG RX1121 - 8KG RX1105 - 5KG RX1122 - 10KG RX1106 - 6KG RX1123 - 12KG RX1107 - 7KG RX1124 - 14KG RX1170