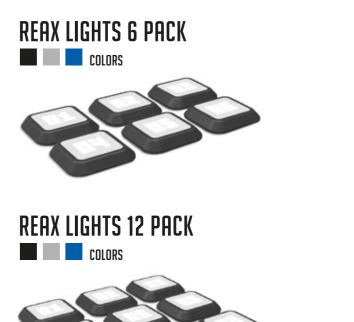

## TECHNICAL SPECS

Reax Lights are available in two different packs with 6 or 12 satellites. To complete the offer, there are several accessories to make your gym workouts even more fun, effective and interactive.