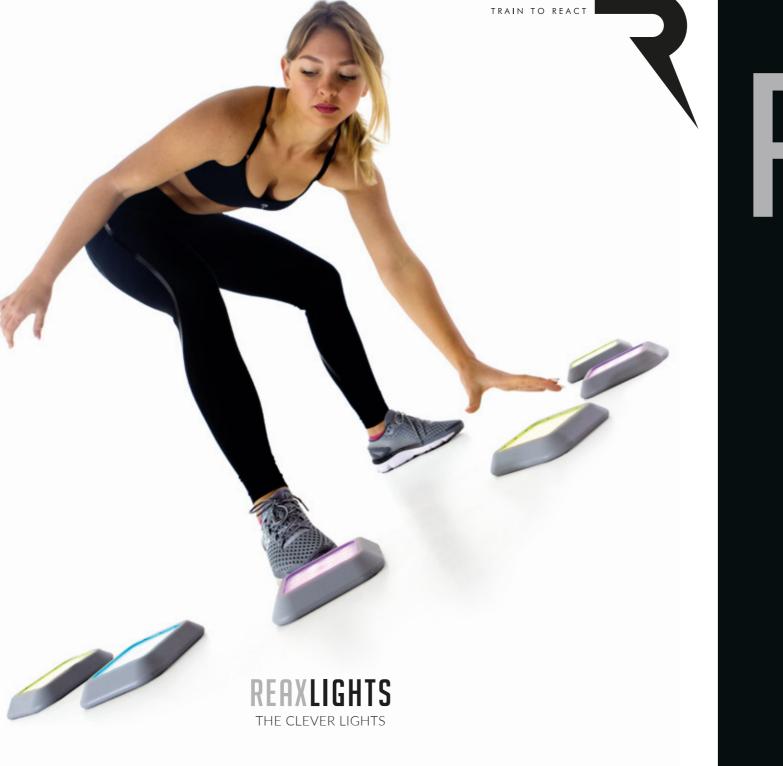

### "WITH THIS INNOVATIVE LIGHTS SYSTEM, ANY TRAINING CONCEIVED TO TRAIN REACTION AND AGILITY BECOMES INTERACTIVE"

Training reactivity, reaction ability and response speed to a given sudden impulse will never be the same again. This brand new functional training method is dynamic, fun and suitable for conditioning training. Any type of training gets interactive, improving the reaction capability. Reax Lights is an incredible Wi-Fi tool: it's versatile, flexible, wearable and easy-to-use. Training becomes self-motivating and any kind of free body exercise results more reactive than ever. It's equipped with magnets and has different accessories for a quick and easy application on metallic surfaces, on walls, on the floor, on the ceiling, on wall bars or any other functional training structure. The satellites are controlled through a dedicated app on a tablet, which allows the user to select the difficulty level

and the training program she or he wishes.