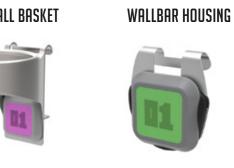

### "WITH THIS INNOVATIVE LIGHTS SYSTEM, ANY TRAINING CONCEIVED TO TRAIN REACTION AND AGILITY BECOMES INTERACTIVE"

Training reactivity, reaction ability and response speed to a given sudden impulse will never be the same again. This brand new functional training method is dynamic, fun and suitable for conditioning training. Any type of training gets interactive, improving the reaction capability. Reax Lights is an incredible Wi-Fi tool: it's versatile, flexible, wearable and easy-to-use. Training becomes self-motivating and any kind of free body exercise results more reactive than ever. It's equipped with magnets and has different accessories for a quick and easy application on metallic surfaces, on walls, on the floor, on the ceiling, on wall bars or any other functional training structure. The satellites are controlled through a dedicated app on a tablet, which allows the user to select the difficulty level