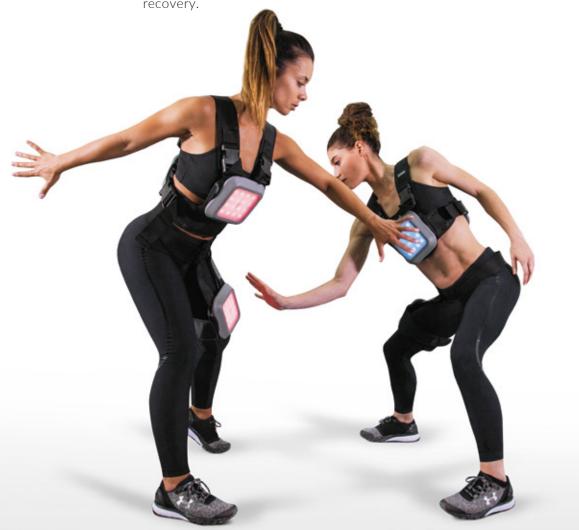

#### REAXING TRAINING METHOD

Reaxing is the combination of innovative equipment and training methods developed and based on the "sudden dynamic impulse" technology. The consequent unpredictability boosts training performances to a much higher level in terms of quality and quantity. As a matter of fact, sports performances improve, as well as metabolic activity, muscular responsiveness and reliability of post trauma