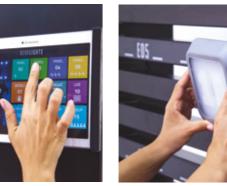

## **TECHNOLOGY**

on a tablet computer with a dedicated app. Just 3 steps and you're ready to get your training session started. A true user-friendly tool.