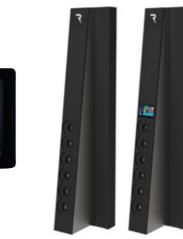

### SATELLITE

Durable, magnetic, soft, unbreakable. You can put it on the floor or any metallic surface. It's wearable and nas many accessories.