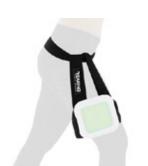

### "WITH THIS INNOVATIVE LIGHTS SYSTEM, ANY TRAINING CONCEIVED TO TRAIN REACTION AND AGILITY BECOMES INTERACTIVE"

Training reactivity, reaction ability and response speed to a given sudden impulse will never be the same again. This brand new functional training method is dynamic, fun and suitable for conditioning training. Any type of training gets interactive, improving the reaction capability. Reax Lights is an incredible Wi-Fi tool: it's versatile, flexible, wearable and easy-to-use. Training becomes self-motivating and any kind of free body exercise results more reactive than ever. It's equipped with magnets and has different accessories for a quick and easy application on metallic surfaces, on walls, on the floor, on the ceiling, on wall bars or any other functional training structure. The satellites are controlled through a dedicated app on a tablet, which allows the user to select the difficulty level

### SATELLITE

Durable, magnetic, soft, unbreakable. You can put it on the floor or any metallic surface. It's wearable and nas many accessories.